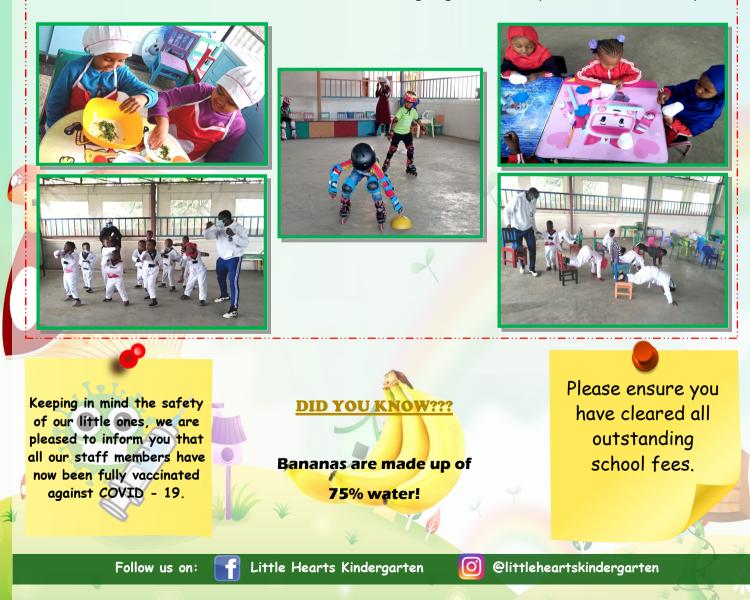

The classroom and extra curricular activities are going on smoothly. Here are some snaps!!

We would like to request all parents who choose to drop their children to school, to bring them to the entry gate and drop them at the drop off point. No parents or visitors will be allowed to get inside the school compound. This is in line with the Covid-19 regulations given by the Ministry of Health and Ministry of Education.