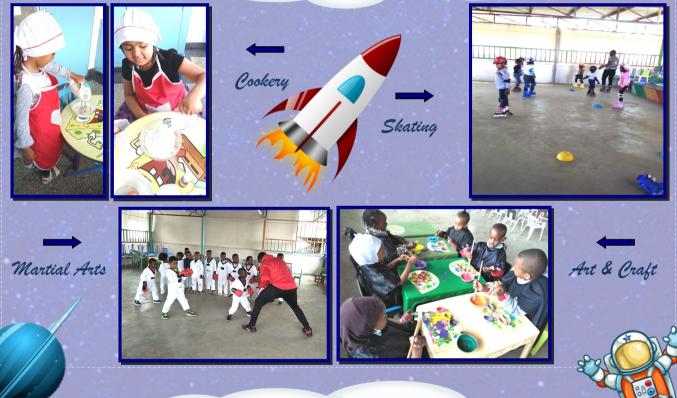

The little ones have settled down in their new classes, and they're doing well. Classroom as well as extra curricular activities have gone on smoothly throughout the term, and the children have definitely learnt a lot!